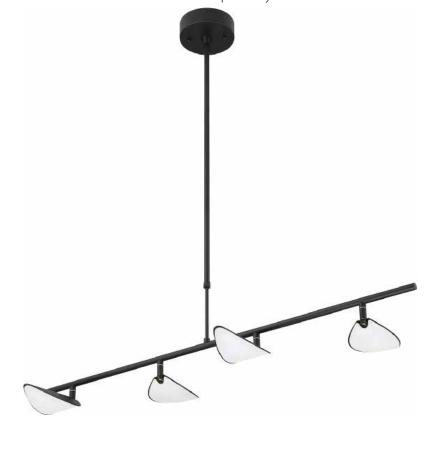

Catalog #: V3164-5

4-Lights Chandelier

Туре:

Project:

Prepared By:

## **Specifications**

| Specifications             |                      |
|----------------------------|----------------------|
| Type of Lighting           | Indoor               |
| Height (in.)               | 54 1/2               |
| Width (in.)                | 42 1/4               |
| Finish                     | Black                |
| Main Material              | Steel                |
| Installation Location      | Dry Location         |
| Light #                    | 4                    |
| Watts per Light (W)        | 7                    |
| Total Wattage (W)          | 28                   |
| CCT (K)                    | 3000                 |
| Lumen Output (lm)          | 2500                 |
| Light Bulb(s) Included?    | LED Integrated       |
| Socket Base                | LED                  |
| Voltage (Volts)            | 120                  |
| Shade Length (in.)         | 6 1/2                |
| Shade Width (in.)          | 4                    |
| Light Direction            | Ambient (Adjustable) |
| Downrods Included?         | Yes                  |
| Downrod Size (in.)         | 29 1/2               |
| Mounting Deck Height (in.) | 2                    |
| Mounting Deck Width (in.)  | 6                    |
| Mounting Deck Shape        | Round                |
| Safety Ratings             | ETL                  |
| Assembly                   | No Assembly Required |
|                            |                      |